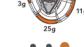

The revolutionary OptiFit System makes it easy to select the right club for your existing swing. Simply match your typical shot shape to the diagram. This determines which type of Fusion weighting is best for you.

FADE

Weighting near the toe

of the club minimizes

• • • NEUTRAL

DRAW

Weighting near the heel

of the club helps minimize

slight draw.

des/slices and promotes a

To learn more about how the

new Big Bertha Fusion FT-3 Driver can

©2005 Callaway Golf Company. Big Bertha, Fusion, FT-3, OptiFit, the Chevron Device and Callaway Golf are trademarks and/or registered trademarks of Callaway Golf Company.

improve your game, visit www.FT-3.com.

Provides optimal trajectory for those who already hit the ball straight, and workability for more advanced players.

- for hooks/draws and promotes s. a slight fade.
  - callawa.
  - G O L F