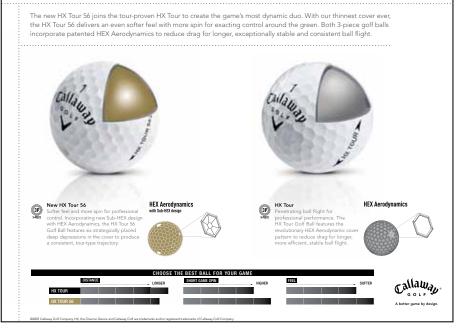

## NEW HX<sup>®</sup> Tour 56 Golf Ball

### PHIL MICKELSON'S GOLF BALL OF CHOICE.

- An extension of our most technologically advanced golf ball line yet, the HX Tour 56 gives you a softer feel with more spin for exacting greenside control.
- Reaction Injection Molding manufacturing results in a new Sub-HEX design, featuring six strategically placed deep hexagonal depressions in the cover to produce a consistent, tour-type trajectory.
- The ultra-soft urethane cover is our thinnest yet. It delivers exceptional durability and unmatched consistency for outstanding short game control.

HX° TOUR 56 AND HX TOUR GOLF BALLS