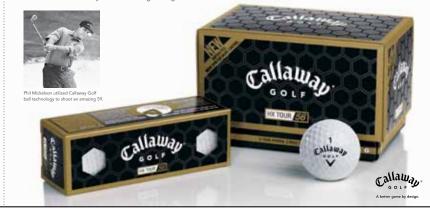

## NEW HX<sup>®</sup> Tour 56 Golf Ball

### PHIL MICKELSON'S GOLF BALL OF CHOICE.

- An extension of our most technologically advanced golf ball line yet, the HX Tour 56 gives you a softer feel with more spin for exacting greenside control.
- Reaction Injection Molding manufacturing results in a new Sub-HEX design, featuring six strategically placed deep hexagonal depressions in the cover to produce a consistent, tour-type trajectory.
- The ultra-soft urethane cover is our thinnest yet. It delivers exceptional durability and unmatched consistency for outstanding short game control.

HX° TOUR 56 AND HX TOUR GOLF BALLS