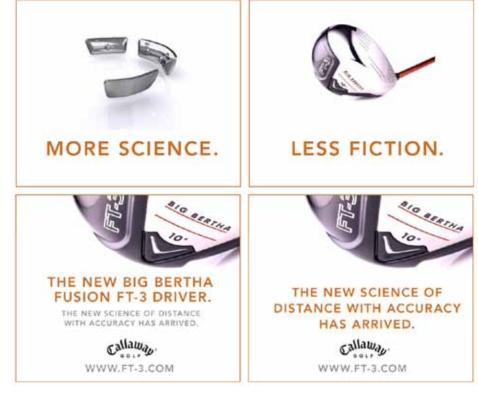

## NEW BIG BERTHA FUSION FT-3 DRIVER

#### THE NEW SCIENCE OF DISTANCE WITH ACCURACY

### BIG BERTHA' FUSION' FT-3" DRIVER

Once again, we've revolutionized the golf world with an advance that transcends today's best driver technology. We've shattened the design limitations and performance barriers of all-titanium drivers. More than a new driver, it's a whole new science—the science of distance with accuracy.