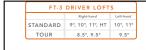

#### THE BIG BERTHA FUSION FT-3 TOUR DRIVER

The Tour models are designed with a slightly open face angle and a modified Center of Gravity osition that is matched to the lofts. This produces a penetrating, controllable flight trajectory preferred by experienced and professional players. our models are available in half lofts and come standard with an Aldila NVS 65 shaft