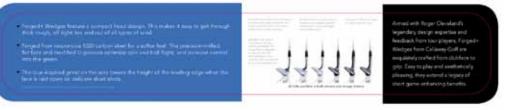

#### CALLAWAY GOLF CALLAWAY GOLF FORGED+ WEDGES FORGED+ WEDGES Roger Cleveland, the game's most respected name INSPIRED BY THE TOUR, DESIGNED BY in wedge design, has combined his expertise and craftsmanship with feedback from our top tour players THE MASTER, ROGER CLEVELAND. to create a masterpiece. Players like Phil Mickelson choose Callaway Golf Forged+ Wedges for their · Forged+ Wedges feature a compact head design. This makes it playability and performance. easy to get through thick rough, off tight lies and out of all types of sand. · Forged from responsive 1020 carbon steel for a softer feel. The Available in two distinct liveh potions: precision-milled flat face and modified U-grooves optimize spin durably Chronie and Vintage. The and ball flight, and increase control into the green. Westage finish is designed to net over time. This eliminates glace on · The tour-inspired grind on the sole lowers the height of the leading the clubhead, and is preferred by edge when the face is laid open on delicate short shots. many knur professionals. A milled, flat face provides maicmum precision and modified U-grooves optimize tpin, whhere ball flight Phil Mickelson and incinate control Callaway Golf Staff Professional +OBCED\* A versatile tour incomed able grant Viscory the height of the leading adget for mine Phil Mickelson control on procedow short whole how a Callawa B 8 Callaway Golf Staff Professional "My new Forged+ Viedges from Callaway Golf have made my Forged hum 1020 carbon steel short game even better." for a soft, responsive feel. Callatap. Callaway. A better game by design A better game by design