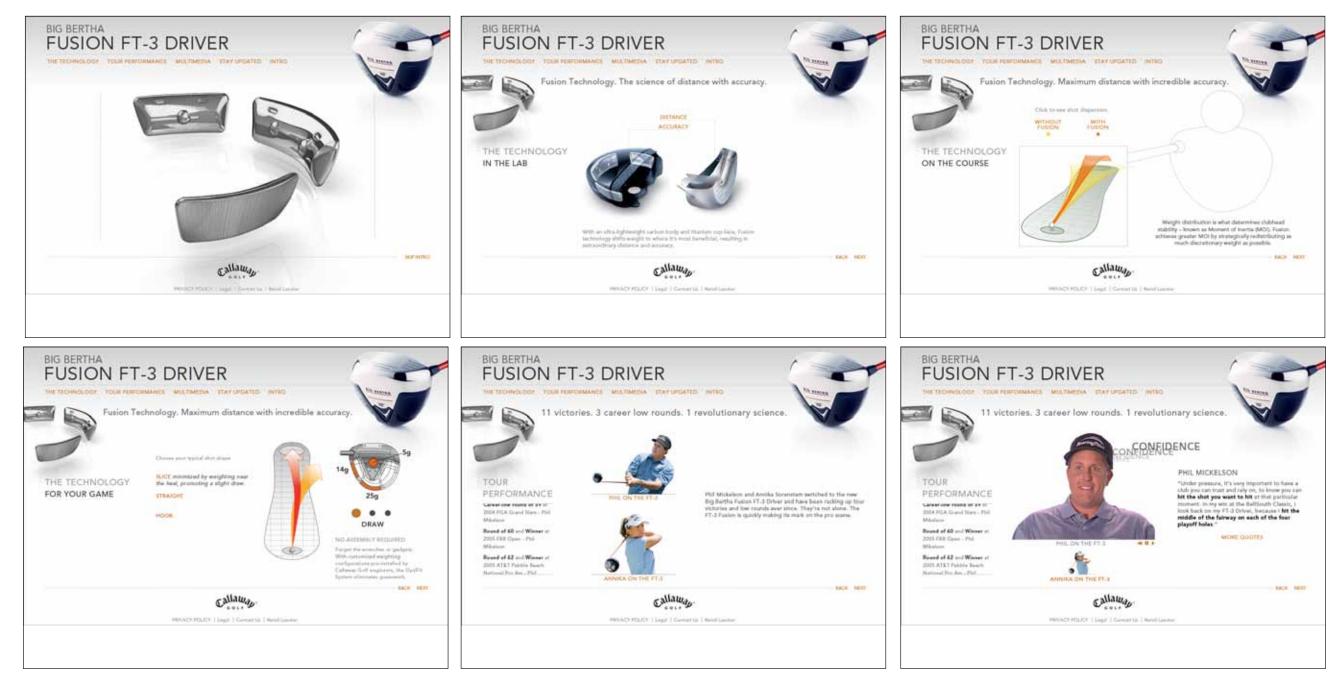

## NEW BIG BERTHA FUSION FT-3 DRIVER

#### THE NEW SCIENCE OF DISTANCE WITH ACCURACY

### BIG BERTHA' FUSION' FT-3" DRIVER

Once again, we've revolutionized the golf world with an advance that transcends today's best driver technology. We've shattened the design limitations and performance barriers of all-titanium drivers. More than a new driver, it's a whole new science—the science of distance with accuracy.

### THE NEW SCIENCE OF DISTANCE WITH ACCURACY

 The lightweight carbon composite body creates the platform for maximum parimeter weighting with an incredible 44 grams of discretionary weight that is procisely repositioned where you need it most—increasing clubhead stability for straighter drives.

٠

 The ultra-hot titanium cup-face with Variable Face Thickness (VFT\*) Technology produces a larger effective hitting area and exceptional buil speech 1% designed right up to the USGA Characteristic Time limit to maximize ball velocity and distance.