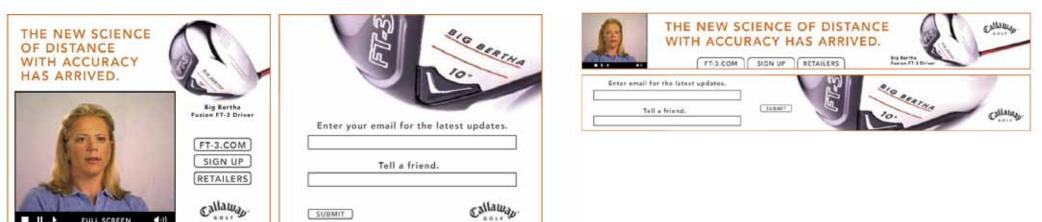

sion FT-3 Driver with many of the world's most discriminating professional golfers, including Phil Mickelson

After a few dead-on, blistering drives, they concluded the same thing: We want it. Since switching to the driver, both Phil and Annika have significantly upped the ante on their already astounding careers.

do for you.







#### PUT DISTANCE WITH ACCURACY IN YOUR HANDS

Only Callaway Golf could revolutionize driver science. Again. But don't take our word for it. Put our science to the test for yourself to see and feel how Fusion Technology and the Big Bertha Fusion FT-3 Driver can make you a better golfer. To learn more, visit www.FT-3.com.

# CALLAWAY GOLF CONSUMER WEB SITE



# CALLAWAY GOLF BIG BERTHA MICRO WEB SITE



# CALLAWAY GOLF BIG BERTHA BANNERS

FULL SCREEN

C +3)





# CALLAWAY GOLF BANNERS