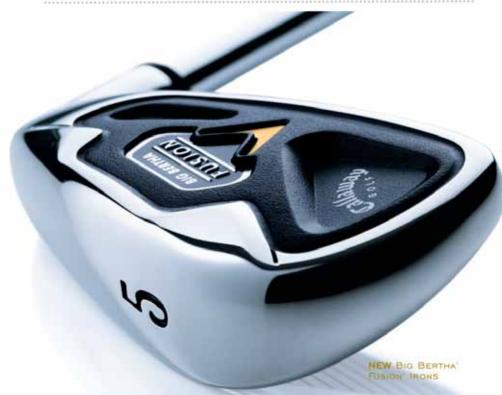

## NEW BIG BERTHA FUSION IRONS THE MOST UNTRADITIONAL TRADITIONAL-LOOKING IRONS YOU'LL EVER PLAY. · Incorporating Fusion Technology, the patented ultra-dense Tunite" alloy cradle allows for 77%. of the clubhead's mass to be positioned around its perimeter for incredible stability and accuracy. The lightweight 6-4 titanium face insert, 35% lighter than a comparable steel face, allows more weight to be moved to the clubhead perimeter for increased forgiveness and a larger sweet spot. · The exclusive chemically engineered TPU SerSert," working in tune with the clubface, reduces vibration for a crisp, responsive sound and an unmatched feel. Callaway

#### BIG BERTHA' FUSION' IRONS The next generation of tools to take apart any course. The unique head shape provides a clean, traditional look and an unprecediented level of performance, yet provides the playability performance and confidence at address once only TITANIUM PACE INDERT reserved for overslued some 35% lighter than steel. The 6-4 titamum face insert TUNITE ALLOY CHARLE presides the free mass that 17% of mass repositioned to 1 a platticuled around the the permeter of club, yielding percenter, pepaling a massive in ultra-high Morrient of invest spot for larmer and Inertia (MOB for more stability, straighter sherts. With no twirting or turning. TPU SENSERT halls by straighter off the chils. Exclusive chemically angreened TPU SerSert reduces elizations to create an increditily solid feel. Callaway