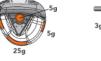

#### The OptiFit" System

Calconnective Contrast of Owerty Positions for Contrast Polemanos Na fooling around with wrentches or gadgets to by and figure out the weight configuration that works besit for your wring. The OpDFit System takes the guesswork out of your drives by giving you the "factory installed" options drivet from the expect angineers at Callaway Guil.

The resultationary OptiFit Tystem: makes It ways to select the right scale has not over existing sening. Samply match select typical shot has not the diagram. This determines which typic at Fision weighting is best for you.

### THE OPTIFIT<sup>™</sup> SYSTEM CUSTOMIZABLE CENTER OF GRAVITY POSITIONS FOR OPTIMUM PERFORMANCE

No fooling around with wrenches or gadgets to try and figure out the weight configuration that works best for your swing. The OptiFit System takes the guesswork out of your drives by giving you the "factory installed" options direct from the expert engineers at Callaway Golf.

The revolutionary OptiFit System makes it easy to select the right club for your existing swing. Simply match your typical shot shape to the diagram. This determines which type of Fusion weighting is best for you.