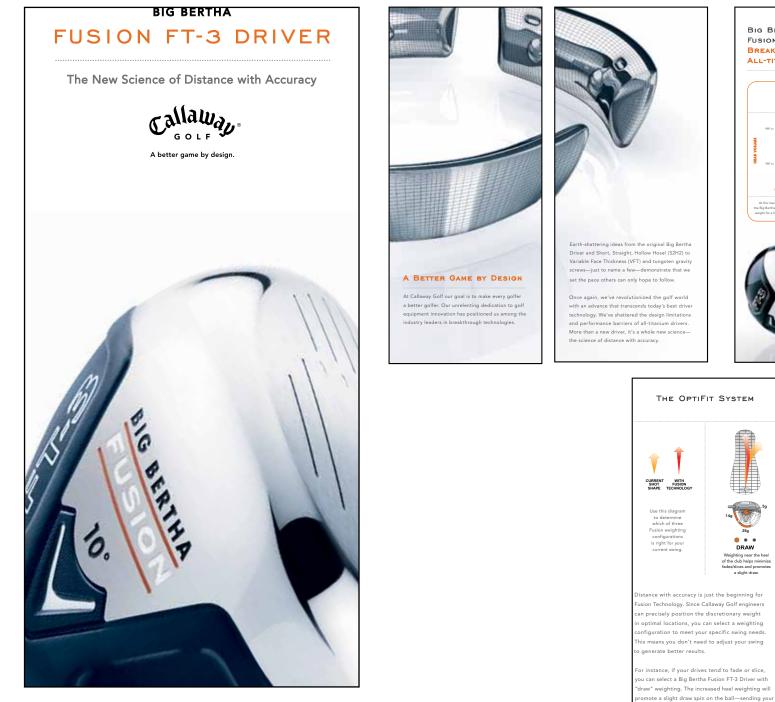

## NEW BIG BERTHA FUSION FT-3 DRIVER

#### THE NEW SCIENCE OF DISTANCE WITH ACCURACY

### BIG BERTHA' FUSION' FT-3" DRIVER

Once again, we've revolutionized the golf world with an advance that transcends today's best driver technology. We've shattened the design limitations and performance barriers of all-titanium drivers. More than a new driver, it's a whole new science—the science of distance with accuracy.