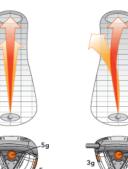

### THE NEW SCIENCE OF DISTANCE WITH ACCURACY

 The lightweight carbon composite body creates the platform for maximum parimeter weighting with an incredible 44 grams of discretionary weight that is procisely repositioned where you need it most—increasing clubhead stability for straighter drives.

٠

 The ultra-hot titanium cup-face with Variable Face Thickness (VFT\*) Technology produces a larger effective hitting area and exceptional buil speech 1% designed right up to the USGA Characteristic Time limit to maximize ball velocity and distance.

#### The OptiFit" System

Calconnective Contrast of Owerty Positions for Contrast Polemanos Na fooling around with wrentches or gadgets to by and figure out the weight configuration that works besit for your wring. The OpDFit System takes the guesswork out of your drives by giving you the "factory installed" options drivet from the expect angineers at Callaway Guil.

### THE OPTIFIT<sup>™</sup> SYSTEM CUSTOMIZABLE CENTER OF GRAVITY POSITIONS FOR OPTIMUM PERFORMANCE

No fooling around with wrenches or gadgets to try and figure out the weight configuration that works best for your swing. The OptiFit System takes the guesswork out of your drives by giving you the "factory installed" options direct from the expert engineers at Callaway Golf.