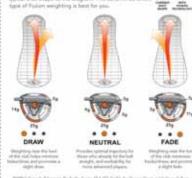

#### The OptiFit" System

Calconnective Contrast of Owerty Positions for Contrast Polemanos Na fooling around with wrentches or gadgets to by and figure out the weight configuration that works besit for your wring. The OpDFit System takes the guesswork out of your drives by giving you the "factory installed" options drivet from the expect angineers at Callaway Guil.

The resultationary OptiFit Tystem: makes It ways to select the right scale has not over existing sening. Samply match select typical shot has not the diagram. This determines which typic at Fision weighting is best for you.

### THE OPTIFIT<sup>™</sup> SYSTEM CUSTOMIZABLE CENTER OF GRAVITY POSITIONS FOR OPTIMUM PERFORMANCE

No fooling around with wrenches or gadgets to try and figure out the weight configuration that works best for your swing. The OptiFit System takes the guesswork out of your drives by giving you the "factory installed" options direct from the expert engineers at Callaway Golf.

The revolutionary OptiFit System makes it easy to select the right club for your existing swing. Simply match your typical shot shape to the diagram. This determines which type of Fusion weighting is best for you.

FADE

Weighting near the toe

of the club minimizes

• • • NEUTRAL

DRAW

Weighting near the heel

of the club helps minimize

slight draw.

des/slices and promotes a

To learn more about how the

new Big Bertha Fusion FT-3 Driver can

©2005 Callaway Golf Company. Big Bertha, Fusion, FT-3, OptiFit, the Chevron Device and Callaway Golf are trademarks and/or registered trademarks of Callaway Golf Company.

improve your game, visit www.FT-3.com.

Provides optimal trajectory for those who already hit the ball straight, and workability for more advanced players.

- for hooks/draws and promotes s. a slight fade.
  - callawa.
  - G O L F