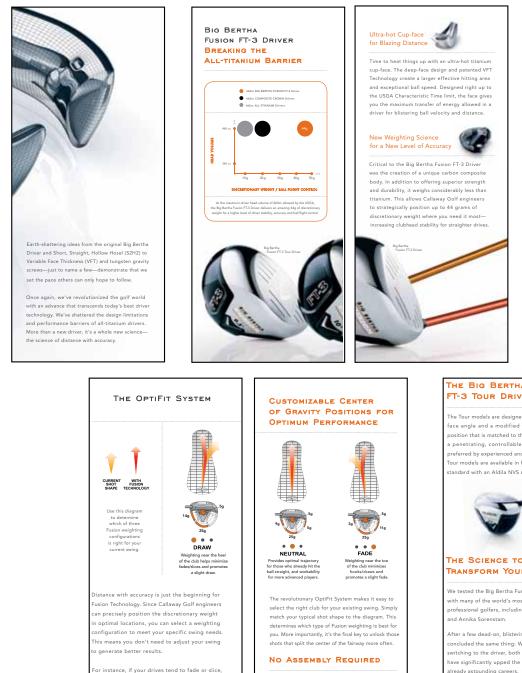

#### The OptiFit" System

Calconnective Contrast of Owerty Positions for Contrast Polemanos Na fooling around with wrentches or gadgets to by and figure out the weight configuration that works besit for your wring. The OpDFit System takes the guesswork out of your drives by giving you the "factory installed" options drivet from the expect angineers at Callaway Guil.

The resultationary OptiFit Tystem: makes It ways to select the right scale has not over existing sening. Samply match select typical shot has not the diagram. This determines which typic at Fision weighting is best for you.

### THE OPTIFIT<sup>™</sup> SYSTEM CUSTOMIZABLE CENTER OF GRAVITY POSITIONS FOR OPTIMUM PERFORMANCE

No fooling around with wrenches or gadgets to try and figure out the weight configuration that works best for your swing. The OptiFit System takes the guesswork out of your drives by giving you the "factory installed" options direct from the expert engineers at Callaway Golf.

The revolutionary OptiFit System makes it easy to select the right club for your existing swing. Simply match your typical shot shape to the diagram. This determines which type of Fusion weighting is best for you.

FADE

Weighting near the toe

of the club minimizes

• • • NEUTRAL

DRAW

Weighting near the heel

of the club helps minimize

slight draw.

improve your game, visit www.FT-3.com.

Provides optimal trajectory for those who already hit the ball straight, and workability for more advanced players.

- for hooks/draws and promotes s. a slight fade.
  - callawa.
  - G O L F

#### THE BIG BERTHA FUSION FT-3 TOUR DRIVER

The Tour models are designed with a slightly open face angle and a modified Center of Gravity osition that is matched to the lofts. This produces a penetrating, controllable flight trajectory preferred by experienced and professional players. our models are available in half lofts and come standard with an Aldila NVS 65 shaft

#### THE SCIENCE TO TRANSFORM YOUR GAME

We tested the Big Bertha Fusion FT-3 Driver with many of the world's most discriminating professional golfers, including Phil Mickelson

After a few dead-on, blistering drives, they concluded the same thing: We want it. Since switching to the driver, both Phil and Annika have significantly upped the ante on their already astounding careers.