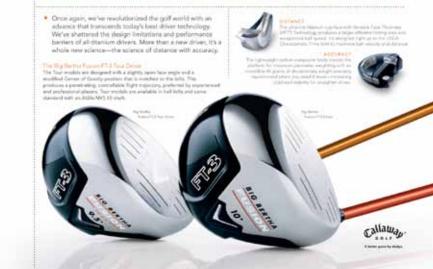

## NEW BIG BERTHA FUSION FT-3 DRIVER

#### THE NEW SCIENCE OF DISTANCE WITH ACCURACY

### BIG BERTHA' FUSION' FT-3" DRIVER

Once again, we've revolutionized the golf world with an advance that transcends today's best driver technology. We've shattened the design limitations and performance barriers of all-titanium drivers. More than a new driver, it's a whole new science—the science of distance with accuracy.

#### THE BIG BERTHA FUSION FT-3 TOUR DRIVER

The Tour models are designed with a slightly open face angle and a modified Center of Gravity osition that is matched to the lofts. This produces a penetrating, controllable flight trajectory preferred by experienced and professional players. our models are available in half lofts and come standard with an Aldila NVS 65 shaft