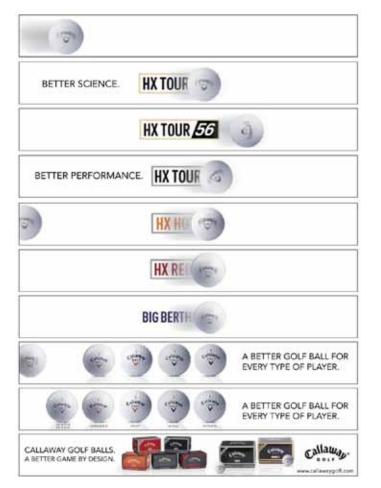

## NEW HX<sup>®</sup> Tour 56 Golf Ball

### PHIL MICKELSON'S GOLF BALL OF CHOICE.

- An extension of our most technologically advanced golf ball line yet, the HX Tour 56 gives you a softer feel with more spin for exacting greenside control.
- Reaction Injection Molding manufacturing results in a new Sub-HEX design, featuring six strategically placed deep hexagonal depressions in the cover to produce a consistent, tour-type trajectory.
- The ultra-soft urethane cover is our thinnest yet. It delivers exceptional durability and unmatched consistency for outstanding short game control.

HX° TOUR 56 AND HX TOUR GOLF BALLS