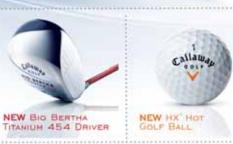

## NEW HX<sup>®</sup> Tour 56 Golf Ball

### PHIL MICKELSON'S GOLF BALL OF CHOICE.

- An extension of our most technologically advanced golf ball line yet, the HX Tour 56 gives you a softer feel with more spin for exacting greenside control.
- Reaction Injection Molding manufacturing results in a new Sub-HEX design, featuring six strategically placed deep hexagonal depressions in the cover to produce a consistent, tour-type trajectory.
- The ultra-soft urethane cover is our thinnest yet. It delivers exceptional durability and unmatched consistency for outstanding short game control.

HX° TOUR 56 AND HX TOUR GOLF BALLS