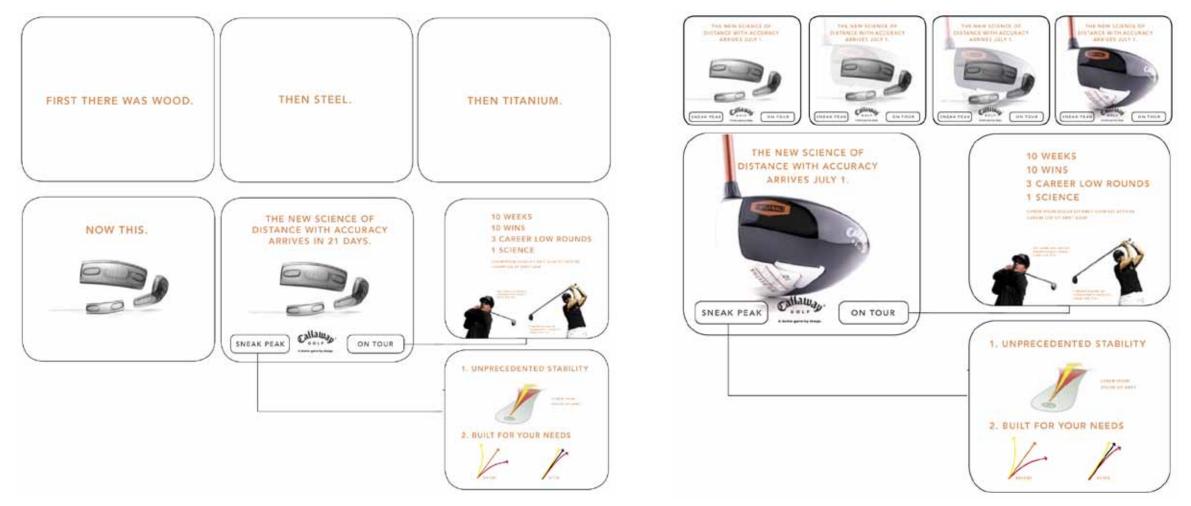

#### THE NEW SCIENCE OF DISTANCE WITH ACCURACY

### BIG BERTHA' FUSION' FT-3" DRIVER

Once again, we've revolutionized the golf world with an advance that transcends today's best driver technology. We've shattened the design limitations and performance barriers of all-titanium drivers. More than a new driver, it's a whole new science—the science of distance with accuracy.

### THE NEW SCIENCE OF DISTANCE WITH ACCURACY

 The lightweight carbon composite body creates the platform for maximum parimeter weighting with an incredible 44 grams of discretionary weight that is procisely repositioned where you need it most—increasing clubhead stability for straighter drives.

٠

 The ultra-hot titanium cup-face with Variable Face Thickness (VFT\*) Technology produces a larger effective hitting area and exceptional buil speech 1% designed right up to the USGA Characteristic Time limit to maximize ball velocity and distance.