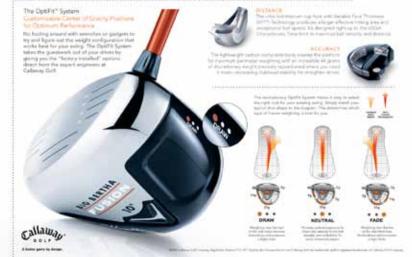

#### The OptiFit" System

Calconnective Contrast of Owerty Positions for Contrast Polemanos Na fooling around with wrentches or gadgets to by and figure out the weight configuration that works besit for your wring. The OpDFit System takes the guesswork out of your drives by giving you the "factory installed" options drivet from the expect angineers at Callaway Guil.

The resultationary OptiFit Tystem: makes It ways to select the right scale has not over existing sening. Samply match select typical shot has not the diagram. This determines which typic at Fision weighting is best for you.

### THE OPTIFIT<sup>™</sup> SYSTEM CUSTOMIZABLE CENTER OF GRAVITY POSITIONS FOR OPTIMUM PERFORMANCE

No fooling around with wrenches or gadgets to try and figure out the weight configuration that works best for your swing. The OptiFit System takes the guesswork out of your drives by giving you the "factory installed" options direct from the expert engineers at Callaway Golf.

The revolutionary OptiFit System makes it easy to select the right club for your existing swing. Simply match your typical shot shape to the diagram. This determines which type of Fusion weighting is best for you.

FADE

Weighting near the toe

of the club minimizes

• • • NEUTRAL

DRAW

Weighting near the heel

of the club helps minimize

slight draw.