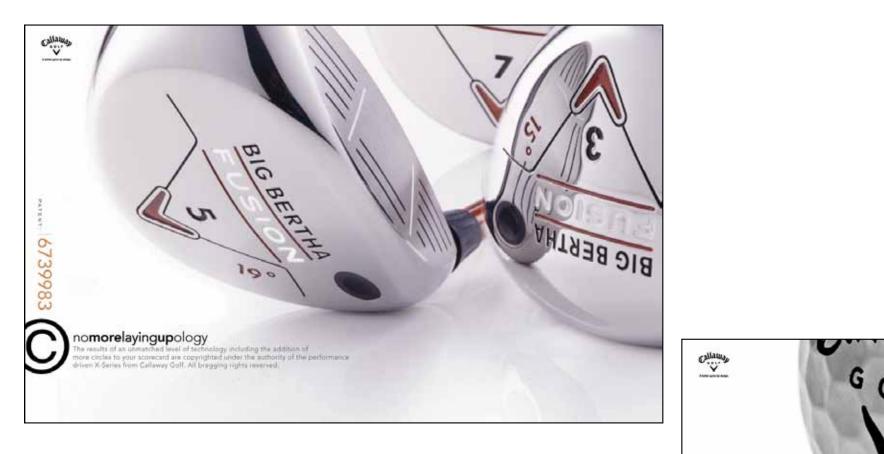

## NEW BIG BERTHA FUSION IRONS THE MOST UNTRADITIONAL TRADITIONAL-LOOKING IRONS YOU'LL EVER PLAY. · Incorporating Fusion Technology, the patented ultra-dense Tunite" alloy cradle allows for 77%. of the clubhead's mass to be positioned around its perimeter for incredible stability and accuracy. The lightweight 6-4 titanium face insert, 35% lighter than a comparable steel face, allows more weight to be moved to the clubhead perimeter for increased forgiveness and a larger sweet spot. · The exclusive chemically engineered TPU SerSert," working in tune with the clubface, reduces vibration for a crisp, responsive sound and an unmatched feel. Callaway

#### BIG BERTHA' FUSION' IRONS The next generation of tools to take apart any course. The unique head shape provides a clean, traditional look and an unprecediented level of performance, yet provides the playability performance and confidence at address once only TITANIUM PACE INDERT reserved for overslued some 35% lighter than steel. The 6-4 titamum face insert TUNITE ALLOY CHARLE presides the free mass that 17% of mass repositioned to 1 a platticuled around the the permeter of club, yielding percenter, pepaling a massive in ultra-high Morrient of invest spot for larmer and Inertia (MOB for more stability, straighter sherts. With no twirting or turning. TPU SENSERT halls by straighter off the chils. Exclusive chemically angreened TPU SerSert reduces elizations to create an increditily solid feel. Callaway